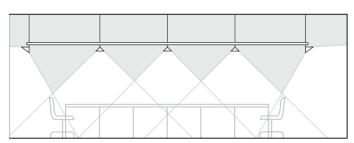

## 4.8 Conference rooms

Luminaires equipped with fluorescent lamps and mounted on a suspended light structure provide the lighting over the table. Dimmable wallwashers for halogen lamps are mounted on the end sections. Spotlights accentuate points of interest on the walls. The latter can be dimmed during slides projections to provide light to write by.