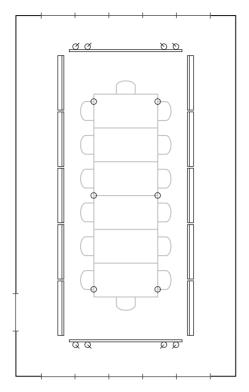

## 4.8 Conference rooms

Luminaires equipped with fluorescent lamps and mounted on a suspended light structure provide the lighting over the table. Dimmable wallwashers for halogen lamps are mounted on the end sections. Spotlights accentuate points of interest on the walls. The latter can be dimmed during slides projections to provide light to write by.

4.8

General lighting in the conference room is provided by a series of wallwashers. Downlights equipped with general service lamps provide light to write by. Tracks mounted parallel to the end walls can take spotlights for the illumination of the walls or demonstrations.