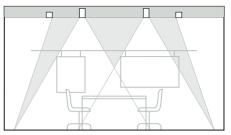

## 4.8 Conference rooms

Luminaires equipped with fluorescent lamps and mounted on a suspended light structure provide the lighting over the table. Dimmable wallwashers for halogen lamps are mounted on the end sections. Spotlights accentuate points of interest on the walls. The latter can be dimmed during slides projections to provide light to write by.

4.8

General lighting in the conference room is provided by a series of wallwashers. Downlights equipped with general service lamps provide light to write by. Tracks mounted parallel to the end walls can take spotlights for the illumination of the walls or demonstrations.