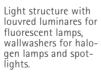

## 4.8 Conference rooms

Luminaires equipped with fluorescent lamps and mounted on a suspended light structure provide the lighting over the table. Dimmable wallwashers for halogen lamps are mounted on the end sections. Spotlights accentuate points of interest on the walls. The latter can be dimmed during slides projections to provide light to write by.