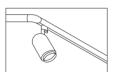

Recessed downlight for general service lamps.

Track with spotlights.

Recessed wallwasher for fluorescent lamps.