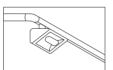

Recessed downlight for general service lamps.

Track with spotlights.

Recessed wallwasher for fluorescent lamps.